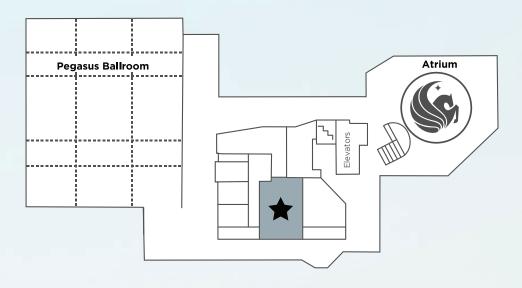

#### **Our Location**

The space is located on the first floor of the Student Union, across from the HUB.