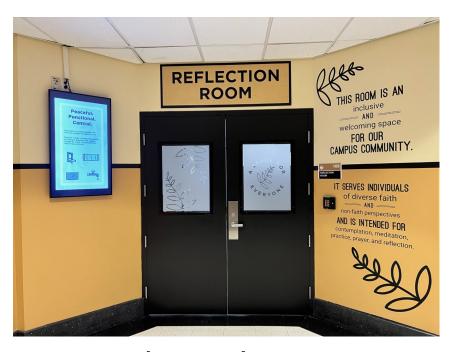

# Reflection Room

Contemplation. Meditation. Practice. Prayer. Reflection.

LEARN MORE |

## **A Space For Everyone**

## Inclusive. Purposeful. Inviting.

The Reflection Room is an inclusive and welcoming space for our campus community who are of diverse religious, secular, and spiritual identities. This room is available anytime the Student Union is open. It is a space for contemplation, meditation, practice, prayer, and reflection.